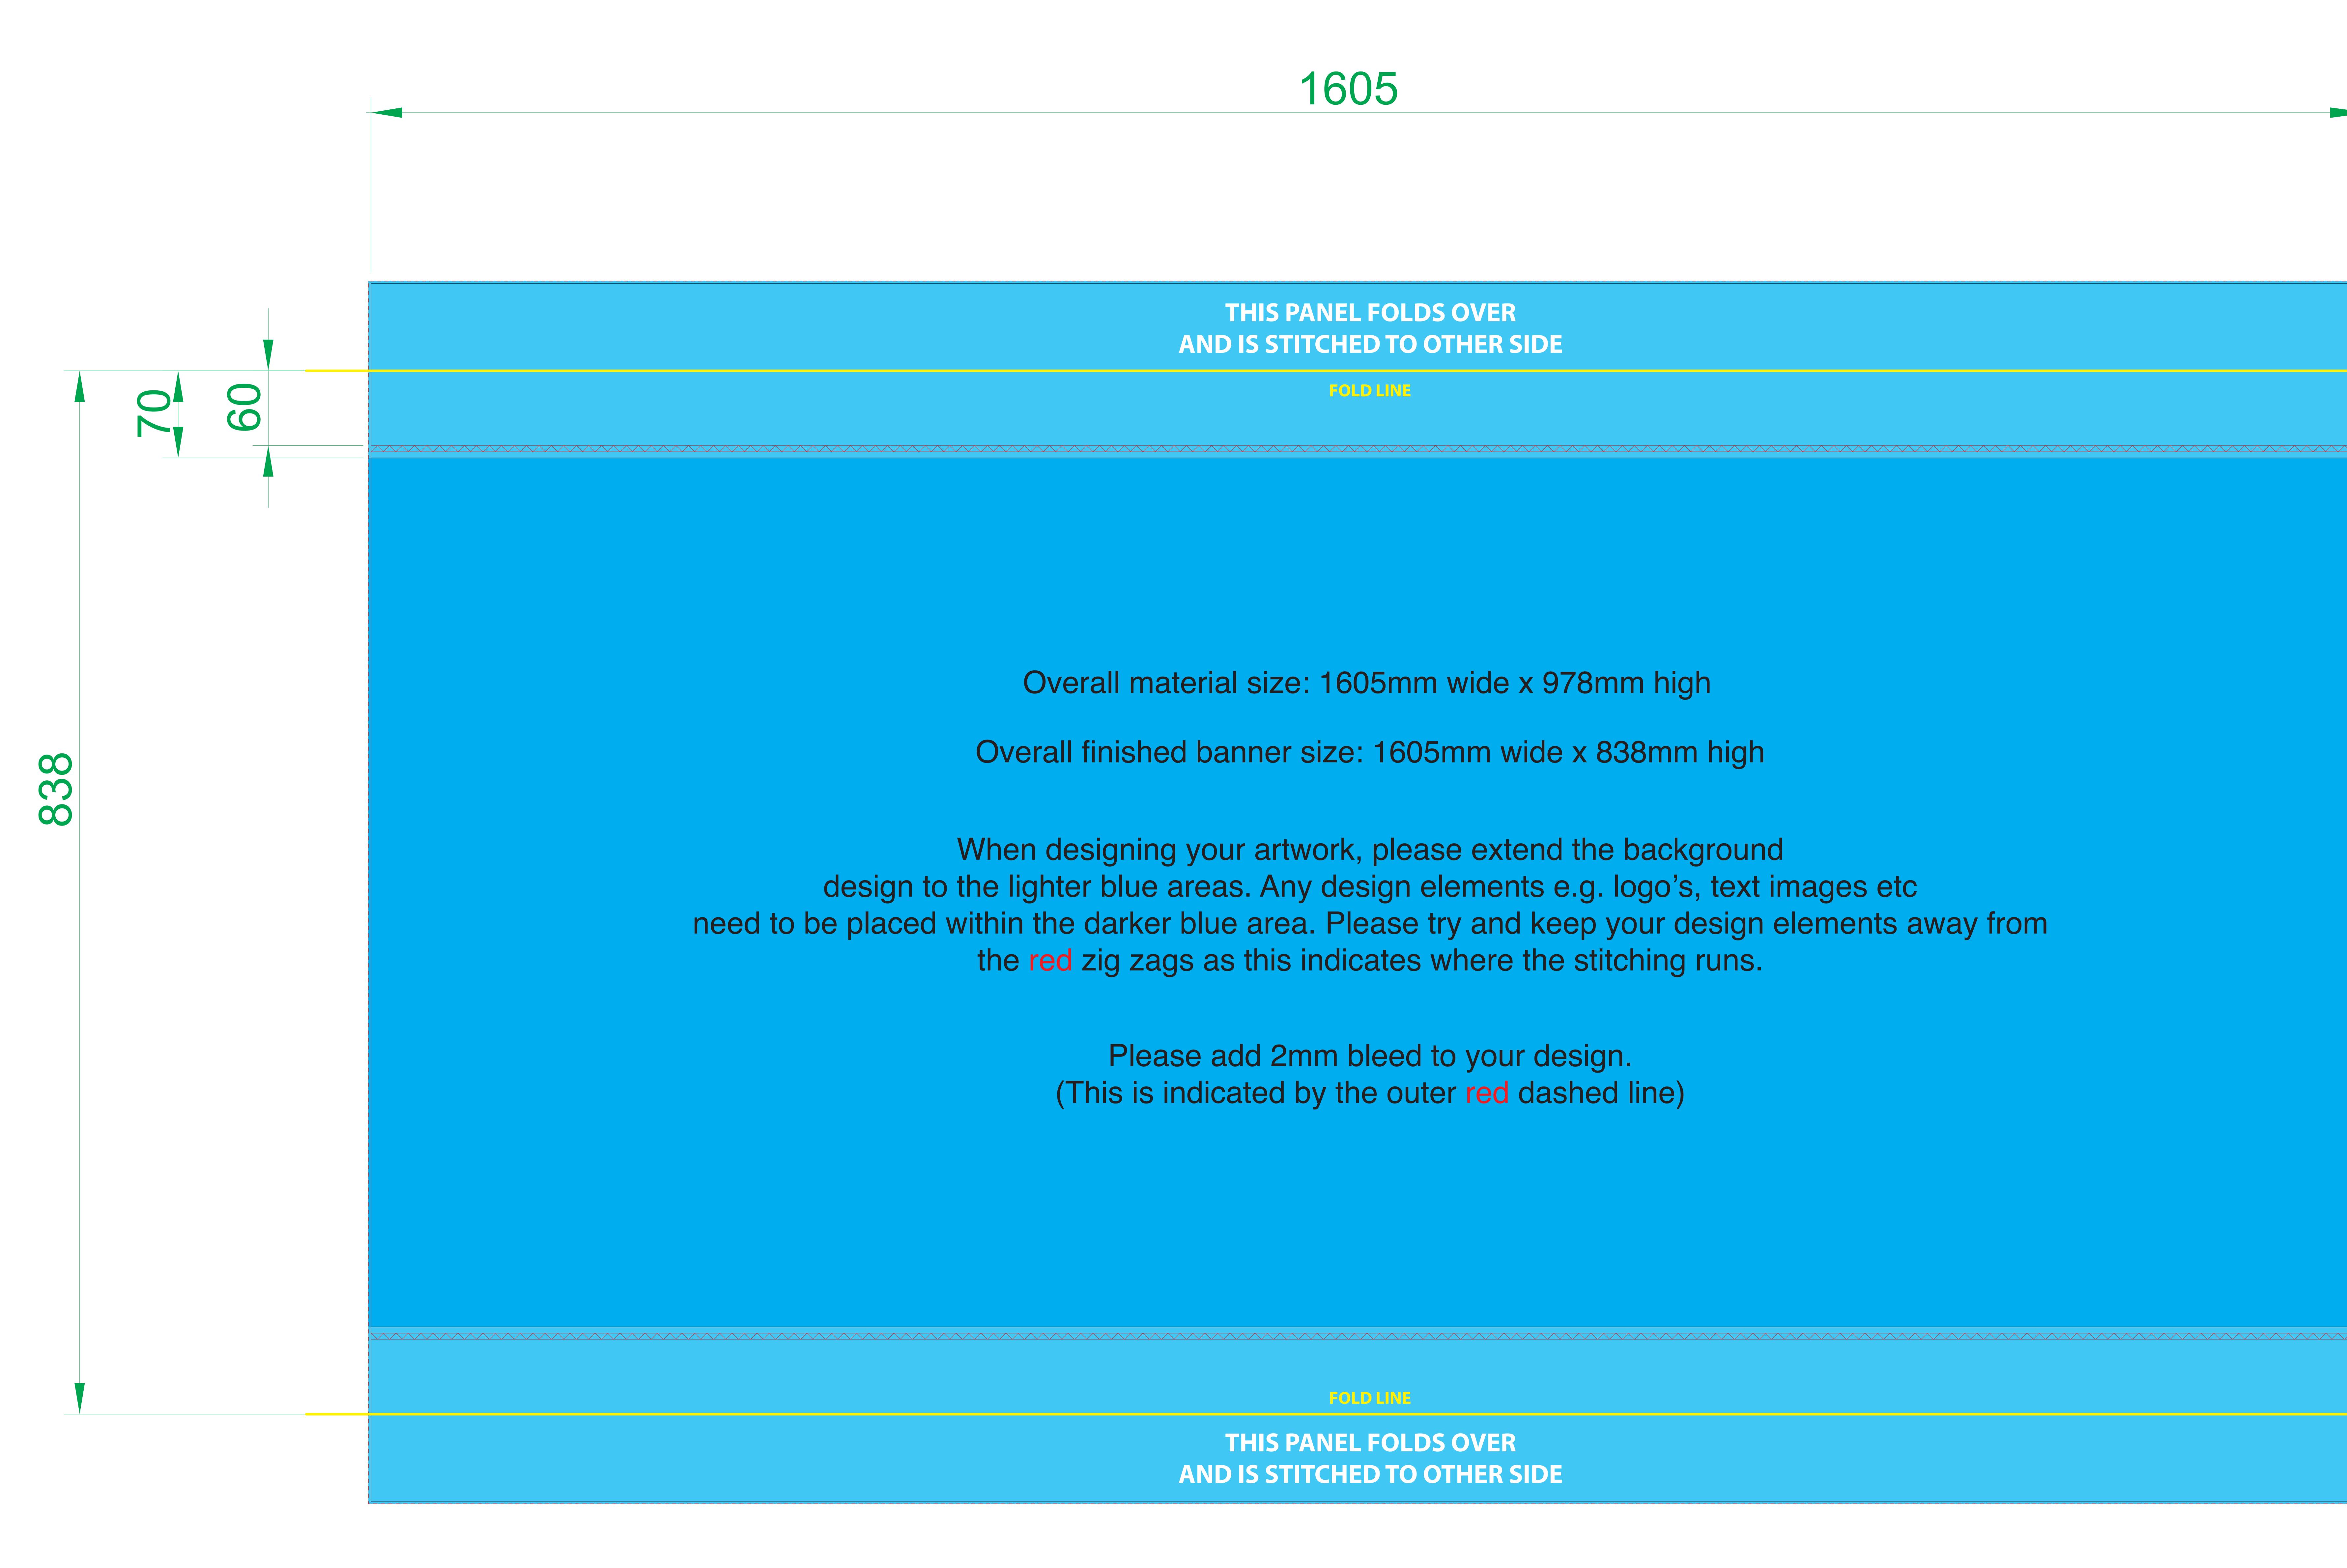

Overall material size: 1605mm wide x 978mm high

Overall finished banner size: 1605mm wide x 838mm high

When designing your artwork, please extend the background design to the lighter blue areas. Any design elements e.g. logo's, text images etc need to be placed within the darker blue area. Please try and keep your design elements away from the red zig zags as this indicates where the stitching runs.

> Please add 2mm bleed to your design. (This is indicated by the outer red dashed line)

> > THIS PANEL FOLDS OVER **AND IS STITCHED TO OTHER SIDE**

## 1605

THIS PANEL FOLDS OVER **AND IS STITCHED TO OTHER SIDE** 

FOLD LINE

## FOLD LINE